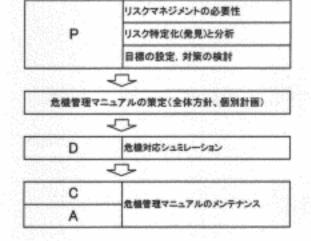

#### (2) 危機管理(リスクマネジメント)の手順

# (1)危険の発見 →自分の職場にどのような危険があるか洗い出す (2)危険の損害 ・危険の内容を評価・分析する ・危険の発生する可能性のある頻度と危険による損失の の測定 程度を測定 (3) 危険処理手 股の決定 ・危機処理手段の決定(リスクコントロール) ・危機管理計画 ・事実とその内容の確認 ・現場の対応、関係先への連絡 ・最多事態に対する方策、方針決定 ・緊急対策本部の設置 ・緊急等態の原因と安全対策の調査 ・情報展示とマスコミ対策 (4)危機発生時 の対応 原因の究明と再発助止対策 充機管理対策の評価 補償問題、責任問題の検討 住民地関係支への報告と設明 (5)危機管理の 事後対応